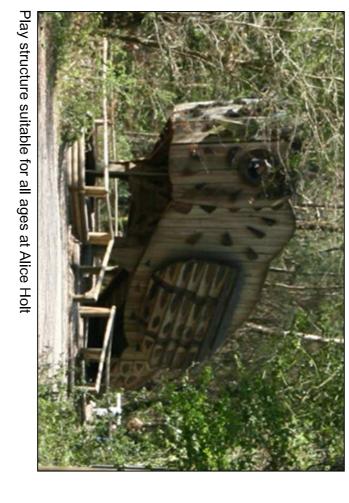

Visitor Access Masterplan at Newlands Corner

Proposed SWT Waymark oak post (150 x 150mm) with routed arrows

Proposed Surrey Wildlife Trust Family Play Trail approx. 1.5km in length

ELG Proposed improvements to Waymarked Trails May 2015 1:2500@A1 939.15