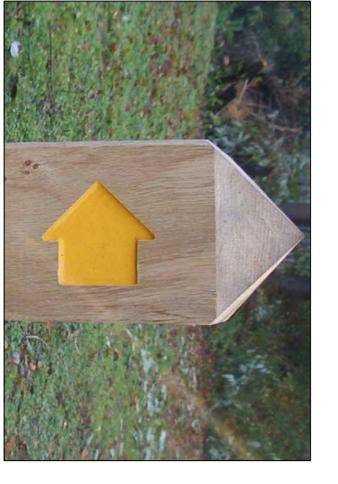

Visitor Access Masterplan at Newlands Corner

Proposed SWT Waymark oak post (150 x 150mm) with routed arrows

Proposed Surrey Wildlife Trust Family Play Trail approx. 1.5km in length

ELG Proposed improvements to Waymarked Trails May 2015 1:2500@A1 939.15