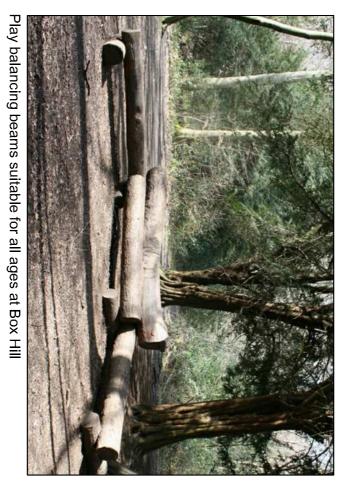

Visitor Access Masterplan at Newlands Corner

Proposed SWT Waymark oak post (150 x 150mm) with routed arrows

Proposed Surrey Wildlife Trust Family Play Trail approx. 1.5km in length

ELG Proposed improvements to Waymarked Trails May 2015 1:2500@A1 939.15