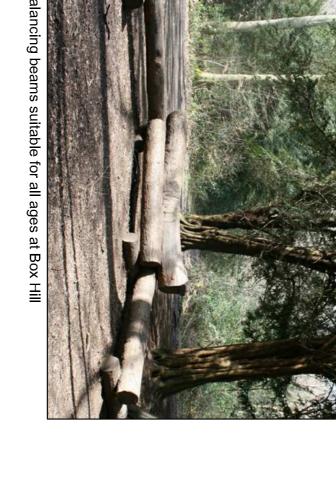

Visitor Access Masterplan at Newlands Corner

Proposed SWT Waymark oak post (150 x 150mm) with routed arrows

Proposed Surrey Wildlife Trust Family Play Trail approx. 1.5km in length

ELG Proposed improvements to Waymarked Trails May 2015 1:2500@A1 939.15