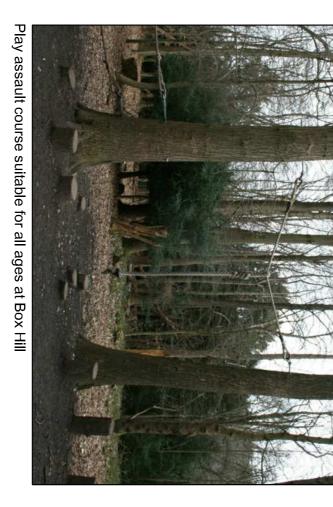

Visitor Access Masterplan at Newlands Corner

Proposed SWT Waymark oak post (150 x 150mm) with routed arrows

Proposed Surrey Wildlife Trust Family Play Trail approx. 1.5km in length

ELG Proposed improvements to Waymarked Trails May 2015 1:2500@A1 939.15