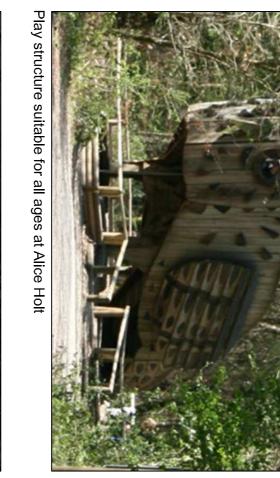

Visitor Access Masterplan at Newlands Corner

Proposed SWT Waymark oak post (150 x 150mm) with routed arrows

Proposed Surrey Wildlife Trust Family Play Trail approx. 1.5km in length

ELG Proposed improvements to Waymarked Trails May 2015 1:2500@A1 939.15