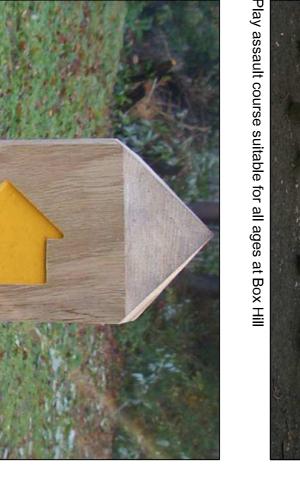

Visitor Access Masterplan at Newlands Corner

Proposed SWT Waymark oak post (150 x 150mm) with routed arrows

Proposed Surrey Wildlife Trust Family Play Trail approx. 1.5km in length

ELG Proposed improvements to Waymarked Trails May 2015 1:2500@A1 939.15